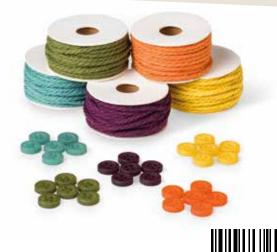

IN COLOR ACCESSORY PACK

Includes Thick Baker's Twine, 5 yds. ea. of 5 colours; 30 small designer buttons, 6 ea. of 5 colours. Blackberry Bliss, Hello Honey, Lost Lagoon, Mossy Meadow, Tangelo Twist

2014 STAMPIN'