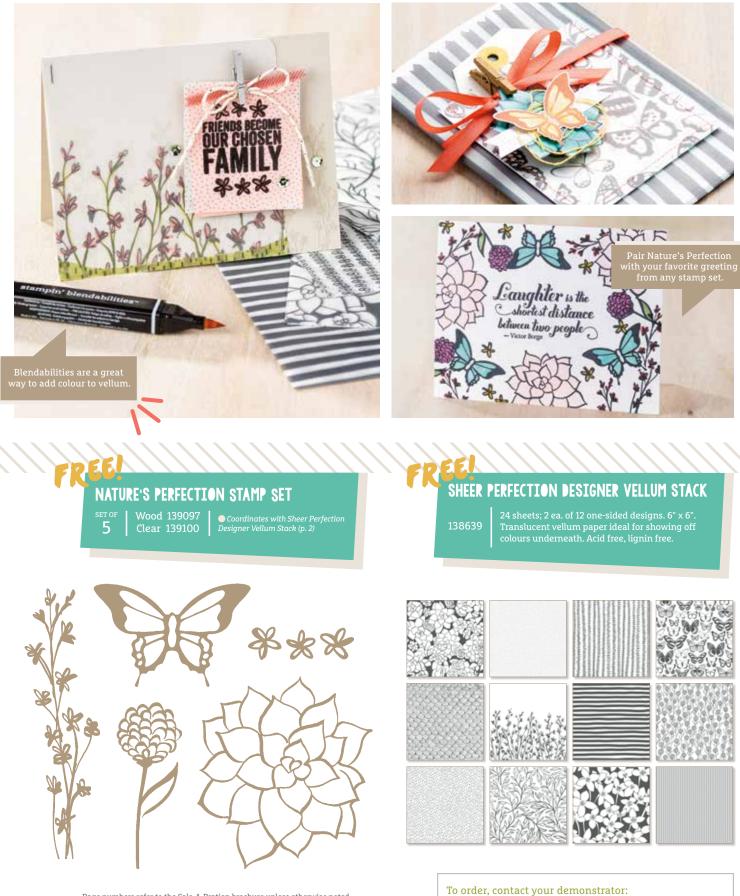

140775

Page numbers refer to the Sale-A-Bration brochure unless otherwise noted. AC refers to the 2014–2015 annual catalogue. You can also find products by clicking on the Store tab at www.stampinup.com and searching by item number.

Wood refers to wood-mount stamps; clear refers to clear-mount stamps; photopolymer refers to photopolymer stamps. Learn more about each stamp type on AC p. 4.

2014 STAMPIN' UP!