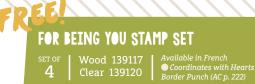

Wood refers to wood-mount stamps; clear refers to clear-mount stamps; photopolymer refers to photopolymer stamps. Learn more about each stamp type on AC p. 4.

2014 STAMPIN' UP!